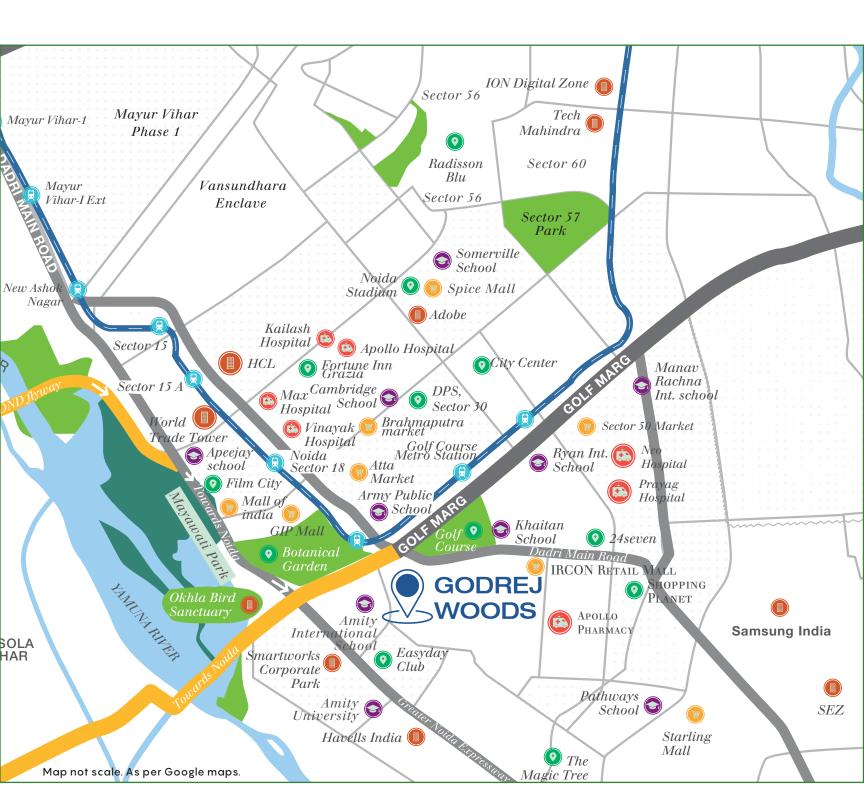

### YOUR OWN ADDRESS IN THE HEART OF NOIDA.

Godrej Woods offers proximity to a variety of important destinations. Just a few kilometers from the World Trade Tower, the Noida–Greater Noida Expressway and with great connectivity to Delhi & the rest of NCR, Sector 43 makes for a very premium address.

#### A WORLD WELL-CONNECTED.

Situated in Sector 43, Noida, Godrej Woods is close to everything you want and anything you'll ever need.

Noida Golf Course, 950 m

Okhla Bird Sanctuary, 4.5 km

World Trade Tower, 4.4 km

Akshardham, 12 km

Delhi Noida Direct Flyway, 5.2 km

#### A NEIGHBOURHOOD YOU'VE ALWAYS IMAGINED.

What for many is a dream, is a reality for you. At Godrej Woods, your home is right next to a 97-acre golf course. This 18-hole golf course is just the perfect place to unwind after a long day, to practice your swings and perfect them, or even invite your friends over a game.

#### LOVE THY NEIGHBOUR-A SANCTUARY NEARBY.

You'll surely love your neighbours at Godrej Woods. The Okhla Bird Sanctuary, spread over 4 square kilometer\*, is just 4.5 km from your home. The sanctuary is home to more than 188 species of flora and about 320 species of fauna\*.

### CLOSE TO NATURE, CLOSER TO LIFE.

Though you are next to a lush forest, you are never far from the finest healthcare facilities, world-class educational institutions, star-rated hotels, financial districts and other important locations.