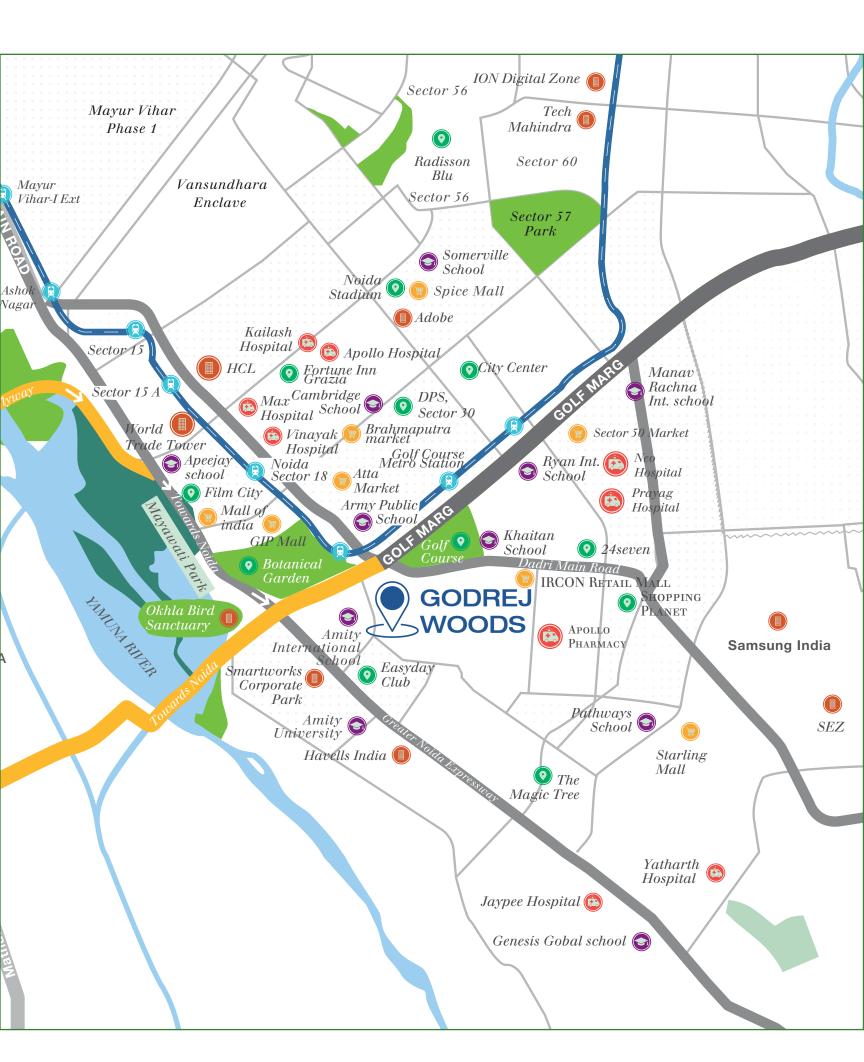

### YOUR OWN ADDRESS IN THE HEART OF NOIDA.

Godrej Woods offers proximity to a variety of important destinations. Just a few kilometers from the World Trade Tower, the Noida–Greater Noida Expressway and with great connectivity to Delhi & the rest of NCR, Sector 43 makes for a very premium address.

#### A WORLD WELL-CONNECTED.

Situated in Sector 43, Noida, Godrej Woods is close to everything you want and anything you'll ever need.

Noida Golf Course, 950 m

Okhla Bird Sanctuary, 4.5 km

World Trade Tower, 4.4 km

Akshardham, 12 km

Delhi Noida Direct Flyway, 5.2 km

# THE WORLD AT YOUR DOORSTEP

EDUCATIONAL INSTITUTES

HOSPITALS

CORPORATES

SHOPPING & EATERIES

ENTERTAINMENT

### CLOSE TO NATURE, CLOSER TO LIFE.

Though you are next to a lush forest, you are never far from the finest healthcare facilities, world-class educational institutions, star-rated hotels, financial districts and other important locations.