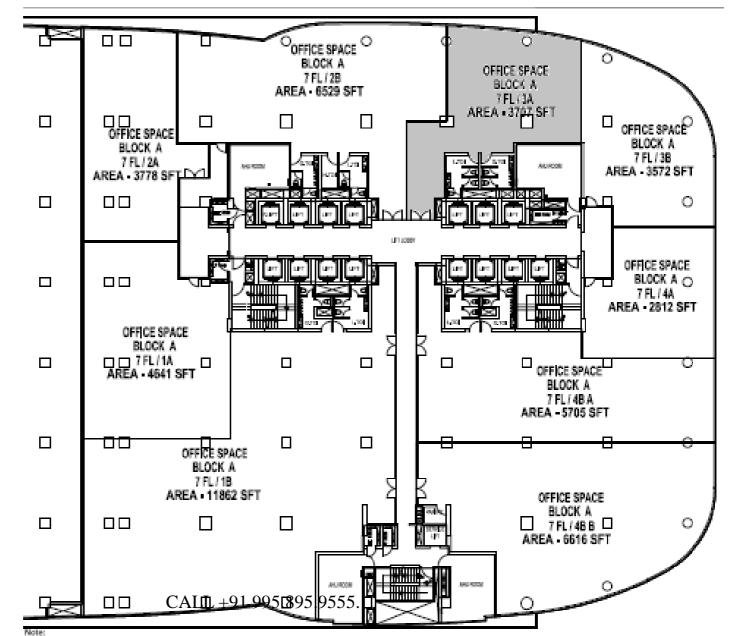

Availability – 1<sup>st</sup> May 2017 or whenever existing client vacates

0 0 8 FL / 2&3 16915 SFT 0 -8 FL/18 2627 SFT BLOCK - B 0 REFUGE AREA 0 8 FL / 1A 8 FL / 4 12151 SFT 14775 SFT 00 

Bare Shell Floor Plan | 12,151 sq.ft., 8th Floor, Tower – A