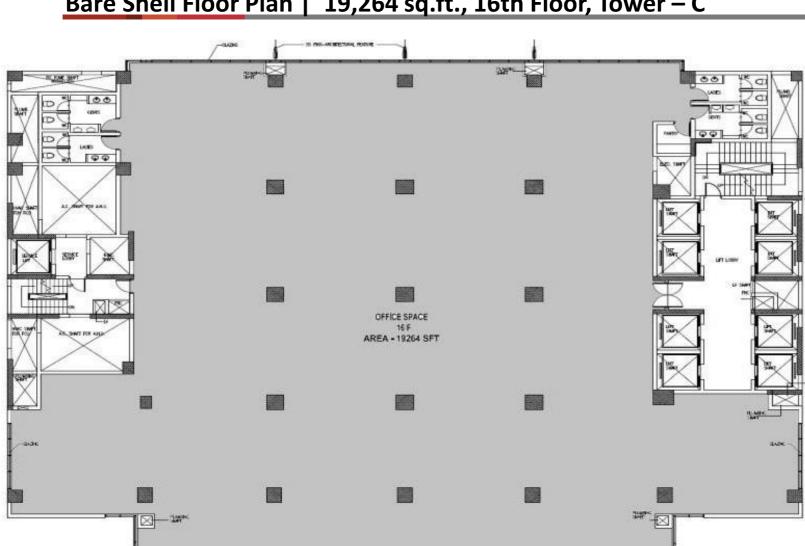

### Availability – 1<sup>st</sup> April 2017 or whenever the existing client vacates

Bare Shell Floor Plan | 19,264 sq.ft., 16th Floor, Tower – C

CALL +91 995.895.9555.

А