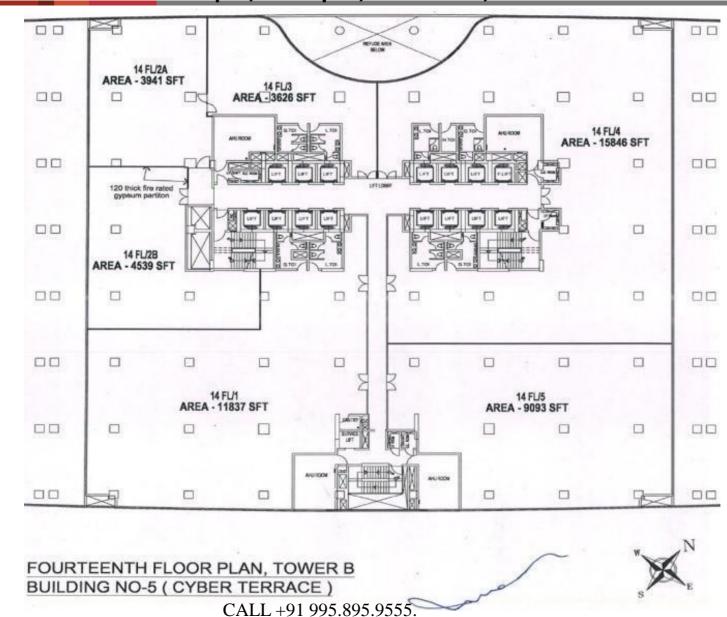

3,941 sq. ft. – Immediate 3,626 sq. ft. – Immediate

REFUGE OFFICE SPACE OFFICE SPACE BLOCK B 17 FL/2 AREA - 10427 SFT BLOCK B 17 FL/3 AHU HOOM AREA - 12306 SFT (m F1.F UPTLOOPY OFFICE SPACE BLOCK B 17 FL/4 BLOCK B 17 FL/1 AREA - 12053 SFT AREA - 12933 SFT AHU-900H ARL ROOM Note: 1. For CFM enhancement office -283 ; clients will have to supplement their area by installing their own ceiling hung FCU/AHU by taking chilled water tapping. SEVENTEENTH FLOOR PLAN, TOWER B 30 CALL + 91 995 895 9555. 30 ILDING NO-5 (CYBER TERRACE)