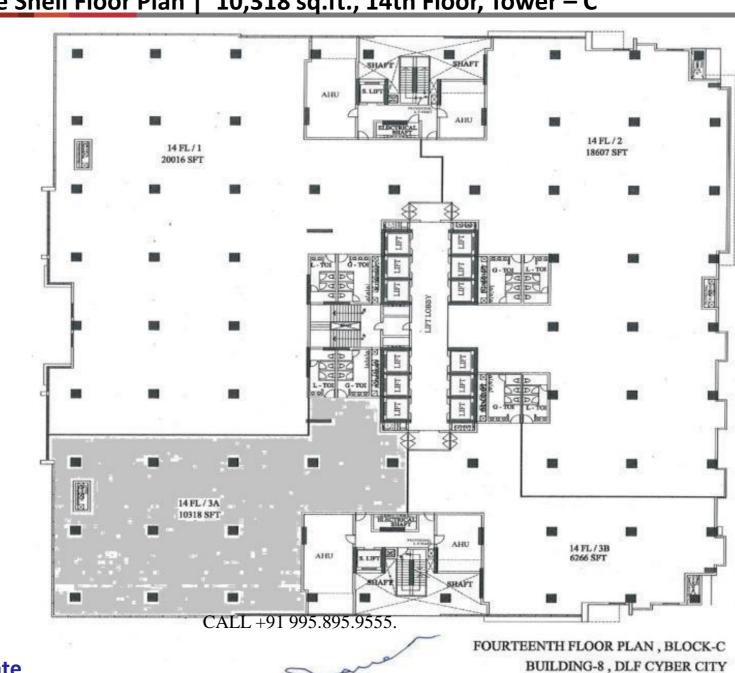

ELEVENTH FLOOR PLAN, BLOCK-C BUILDING-8, DLF CYBER CITY

Bare Shell Floor Plan | 10,318 sq.ft., 14th Floor, Tower – C