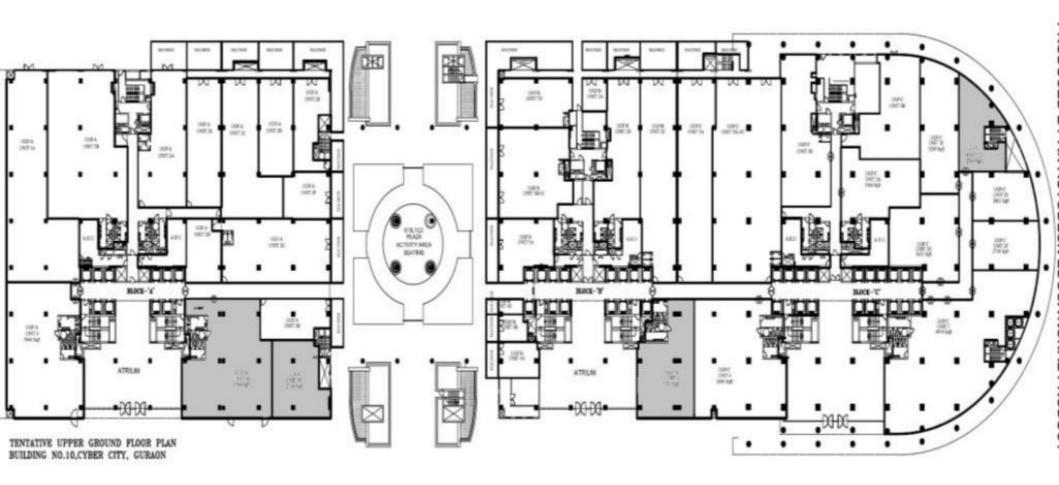

# DLF Bldg.10

| Tower | Total Floors                           | Total Tower Area (sq.ft) |
|-------|----------------------------------------|--------------------------|
| А     | 3B+G+5F                                | 392,186                  |
| В     | <b>3B+G+14F</b><br>CALL +91 995.895.93 | 705,125                  |
| С     | 3B+G+20F                               | 1,204,653                |

### Bare Shell Floor Plan | Ground Floor, Tower – A, B & C

6,304 sq. ft. (Tower A) – Immediate 2,366 sq. ft. (Tower A)– Immediate 3,717 sq. ft. (Tower B)– 1<sup>st</sup> January 2017 or whenever the existing client vacates 2,166 sq. ft. (Tower C)– Immediate