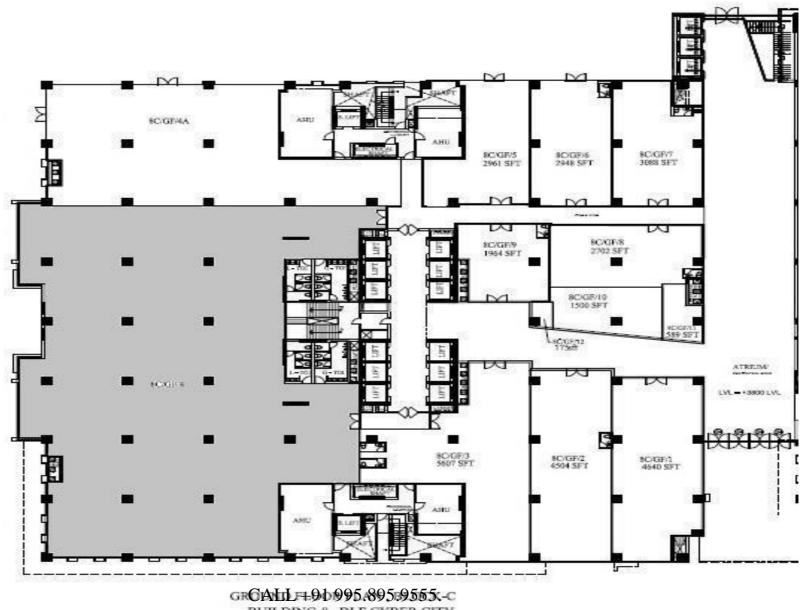

## Bare Shell Floor Plan | 30,324 sq.ft., Ground Floor, Tower – C

BUILDING-8, DLF CYBER CITY