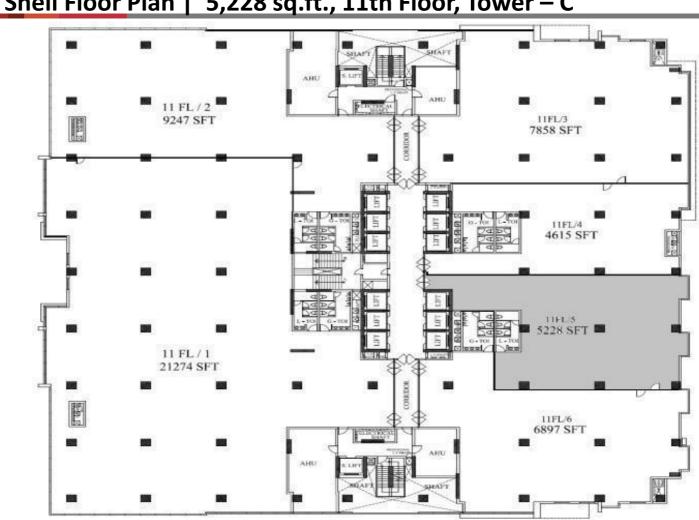

Availability – Immediate

ELEVENTH FLOOR PLAN, BLOCK-C BUILDING-8, DLF CYBER CITY

Bare Shell Floor Plan | 5,228 sq.ft., 11th Floor, Tower – C

Note:

4.

Firs doors on partition wall separating office-1 & 2, office - 3 & 4 and office-5 & 6 are to be installed by client & are required to be integrated with each other with firs control panel of bc premise, such that in case of fire in office-1, 3 and 5, it will open the door in office-2, 4 and 6 respectively also and the vice versa.

Client occupying office - 4 and office-5 will have to install ceiling suspended AHU's for their premises themselves for which childed water piping is also to be done by the clients at their 2 OWNER

In case Clent who will be occupying office-3 & office-6 occupy the premises first, then they will have to leave provision of chilled water piping for Clients occupying office-4 & office-6. 3

Client occupying office-11FL/6 will have to construct tollets for their premises at their own near the provisional plumbing sheft by relain the floor level after taking Approval from Authority. No core cut will be allowed.

Modification in the existing tollet layout (if required) will have to be done by the clients at their own by raising the floor level. No core-cut will be allowed ÷.

AHU capacity available for office-1 CTALL #20500 011 E995789959951595 have to be done by the client at their own ELEVENT