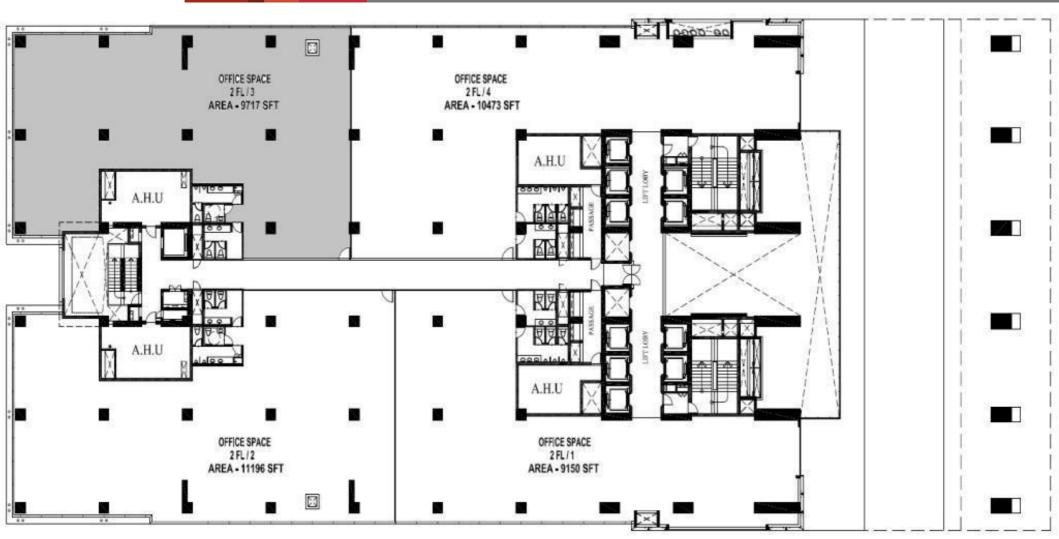

Bare Shell Floor Plan | 11,196 sq.ft., 2nd Floor, Tower – A 00-0000 XX  $\mathbb{Z}$ OFFICE SPACE OFFICE SPACE 2FL/3 2FL/4 AREA - 9717 SFT AREA - 10473 SFT A.H.I A.H.U A.H.U A.H.U X OFFICE SPACE OFFICE SPACE

BUILDING NO.- 9A, DLF CYBER CITY

2 FL/2 AREA • 11196 SFT

CALL +91 995.895.9555.

2 FL/1

**AREA - 9150 SFT** 

**Availability - Immediate** 

SECOND FLOOR PLAN

Bare Shell Floor Plan | 9,717 sq.ft., 2nd Floor, Tower – A

SECOND FLOOR PLAN BUILDING NO.- 9A, DLF CYBER CITY

CALL +91 995.895.9555.