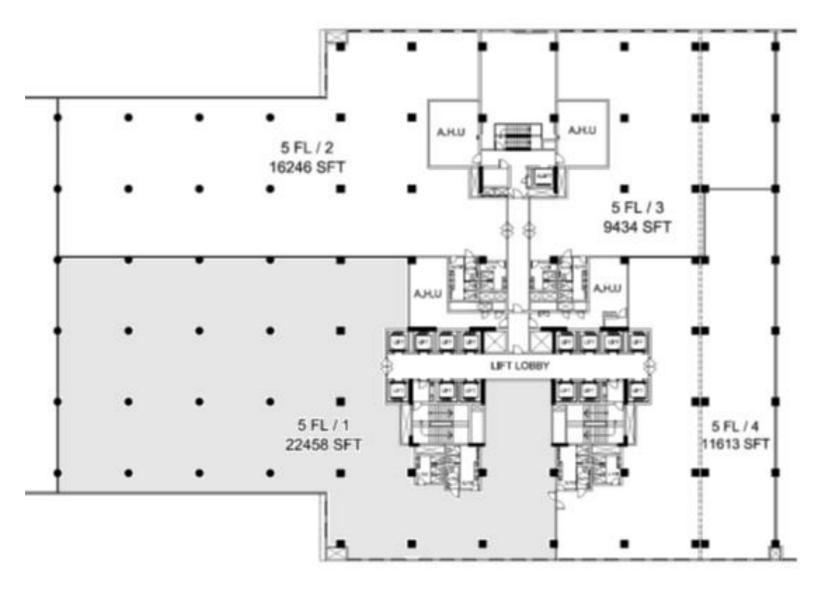

## Bare Shell Floor Plan | 22,458 sq.ft., 5th Floor, Tower – B

CALL +91 995.895.9555.