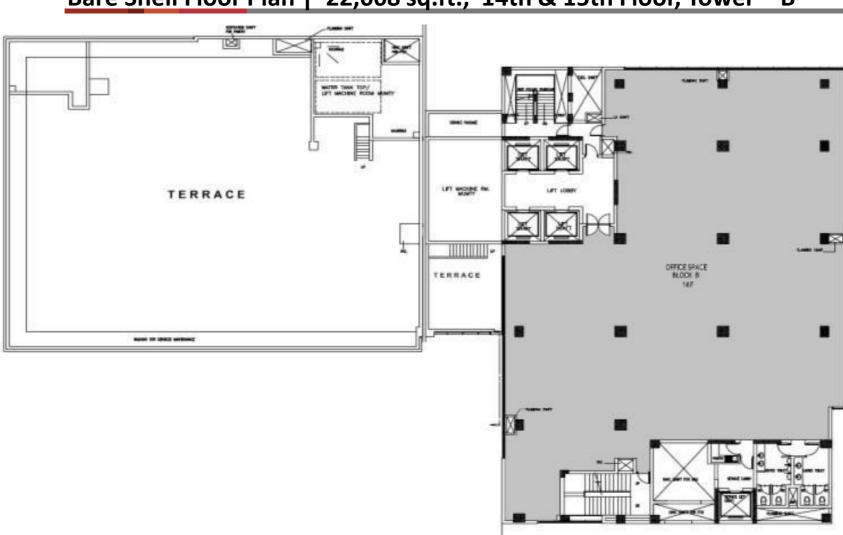

### Availability – 1<sup>st</sup> May 2017 or whenever the existing client vacates

Bare Shell Floor Plan | 22,668 sq.ft., 14th & 15th Floor, Tower – B

11,334 Sq Ft (14<sup>th</sup> Floor) – Immediate 11,334 Sq Ft (15<sup>th</sup> Floor) – Immediate \* Subject to availability