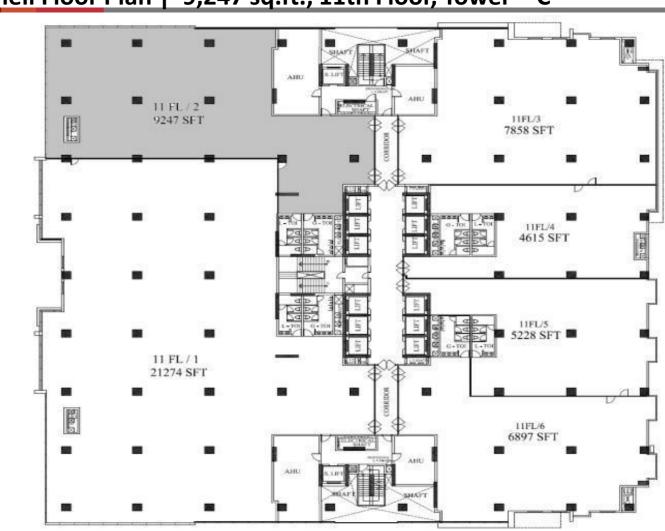

## Bare Shell Floor Plan | 9,247 sq.ft., 11th Floor, Tower – C

Note:

2.

 Fire doors on partition wall separating office-1 & 2, office - 3 & 4 and office-5 & 6 are to be installed by client & are required to be integrated with each other with the control panel of bol premise, such that in case of fire in office-1, 3 and 5, it will open the door in office-2, 4 and 6 respectively also and the vice versa.

Client occupying office - 4 and office-5 will have to install ceiling suspended AHU's for their premises themselves for which chilled water piping is also to be done by the clients at their own.

In case Client who will be occupying office-3 & office-8 occupy the premises first, then they will have to leave provision of childed water piping for Clients occupying office-4 & office-5.
Client occupying office-11FL/6 will have to construct tolets for their area as a their own near the provisional dumbing shaft by raising the floor level after taking Accrowel from

Client occupying office-11FL/6 will have to construct tollets for their premises at their own near the provissional plumbing shaft by raising the floor level after taking Approval from Authority. No core out will be allowed, T.T., 01,005,005,055,0

5. Modification in the existing tolle (a) A 1/20/4+94 h9955 895 h95555 their own by raising the foor level. No core-cut will be allowed.

4. AHU capacity available for office-11FL/1 is 1 x 20500 cfm. Enhancement (if required) will have to be done by the client at their own.

Availability – Immediate

ELEVENTH FLOOR PLAN, BLOCK-C BUILDING-8, DLF CYBER CITY

Bare Shell Floor Plan | 5,228 sq.ft., 11th Floor, Tower – C

Note:

4.

Firs doors on partition wall separating office-1 & 2, office - 3 & 4 and office-5 & 6 are to be installed by client & are required to be integrated with each other with firs control panel of bc premise, such that in case of fire in office-1, 3 and 5, it will open the door in office-2, 4 and 6 respectively also and the vice versa.