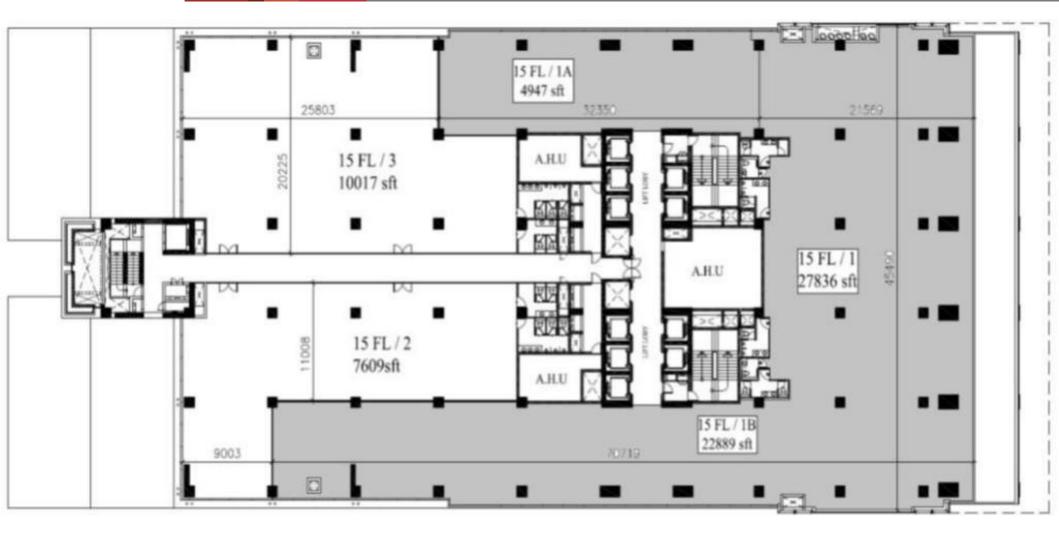

## Bare Shell Floor Plan | 27,836 sq.ft., 15th Floor, Tower – A

FIFTEENTH FLOOR PLANBUILDING NO.- 9A , DLF CYBER CITYCALL +91 995.895.9555.