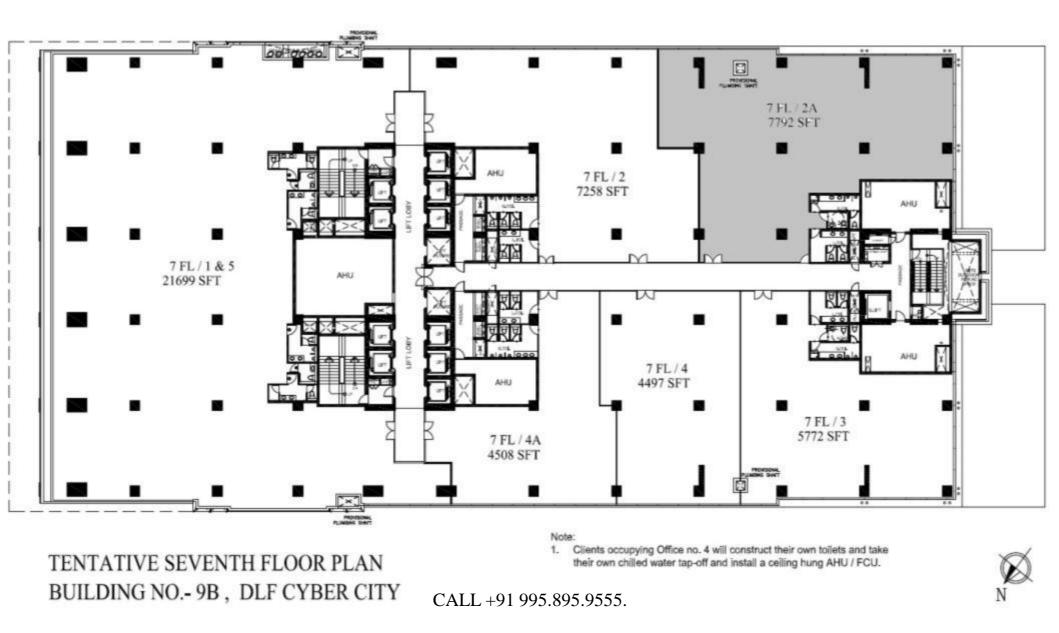

### Bare Shell Floor Plan | 7,792 sq.ft., 7th Floor, Tower – B

#### Availability – 3rd April 2017 or whenever the existing client vacates premises

Anoration 9FL/1&2 26410 SFT 9 FL/ 3 9886 SFT 9 FL/4 14583 SFT

Bare Shell Floor Plan | 9,886 sq.ft., 9th Floor, Tower – B