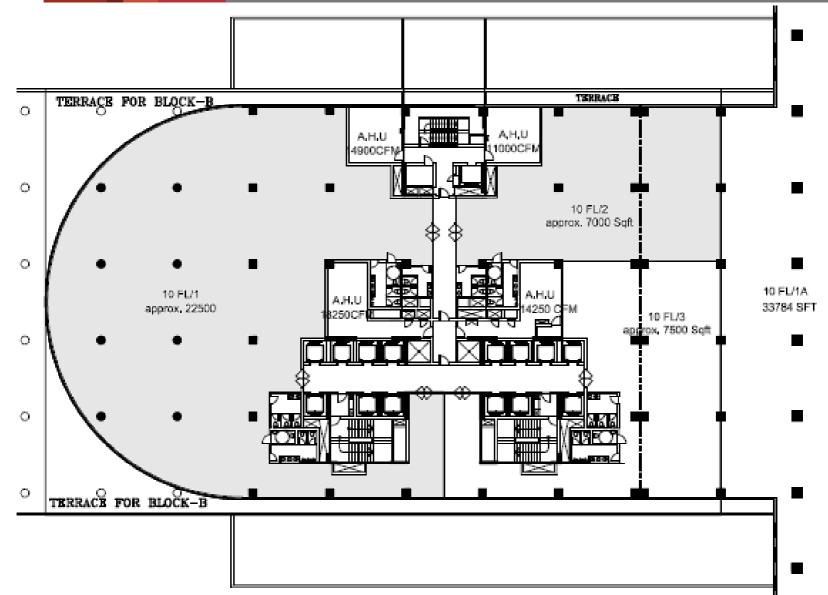

Bare Shell Floor Plan | 13,470 sq.ft., 1st Floor, Tower – C

Note:

 Client occupying office-3 will have 1 no. 14250 cfm available in the AHU room adjoining to their premises. For any shorfall (If any), client will have to supplement their area with celling hung AHU/FCU.

 Fire door on partition wall separating off-1A & off-1B are required to be installed by client and integrated with each other with fire control panel of both premises, such that in case of fire in off-1A, it will open dooe in off-1B also and the vice versa 1, oo 5, oo 5, or 5, 5