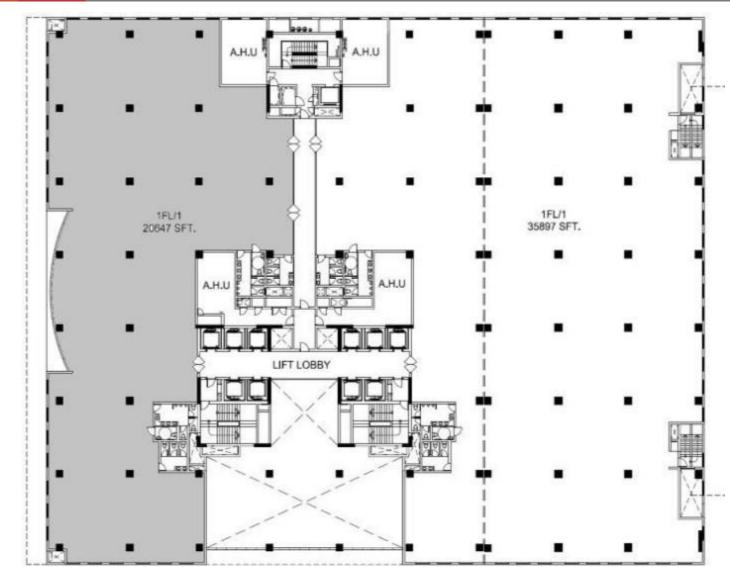

# Bare Shell Floor Plan | 20,647 sq.ft., 1st Floor, Tower – A

FIRST FLOOR PLAN, TOWER A CALL +91 995.895.9555. BUILDING NO - 10 , DLF CYBER CITI

Availability – Immediate \* Subject to availability