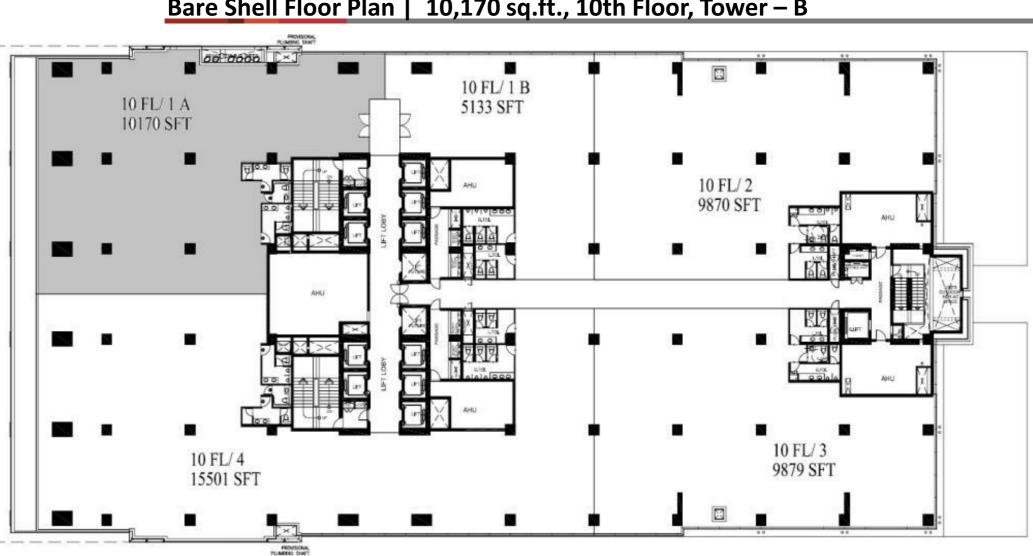

TENTATIVE NINTH FLOOR PLAN BUILDING NO .- 9B, DLF CYBER CITY CALL +91 995.895.9555.

PACIFICATION IN CONTRACTOR

Bare Shell Floor Plan | 10,170 sq.ft., 10th Floor, Tower – B

TENTATIVE TENTH FLOOR PLAN BUILDING NO.- 9B, DLF CYBER CITY

CALL +91 995.895.9555.

00 0000 10 FL/ 1 B 10 FL/1 A 5133 SFT 10170 SFT 10 FL/2 9870 SFT

## Bare Shell Floor Plan | 9,870 sq.ft., 10th Floor, Tower – B

TENTATIVE TENTH FLOOR PLAN BUILDING NO.- 9B, DLF CYBER CITY

FEO/SONA

10 FL/4

15501 SFT

CALL +91 995.895.9555.

10 FL/3

9879 SFT