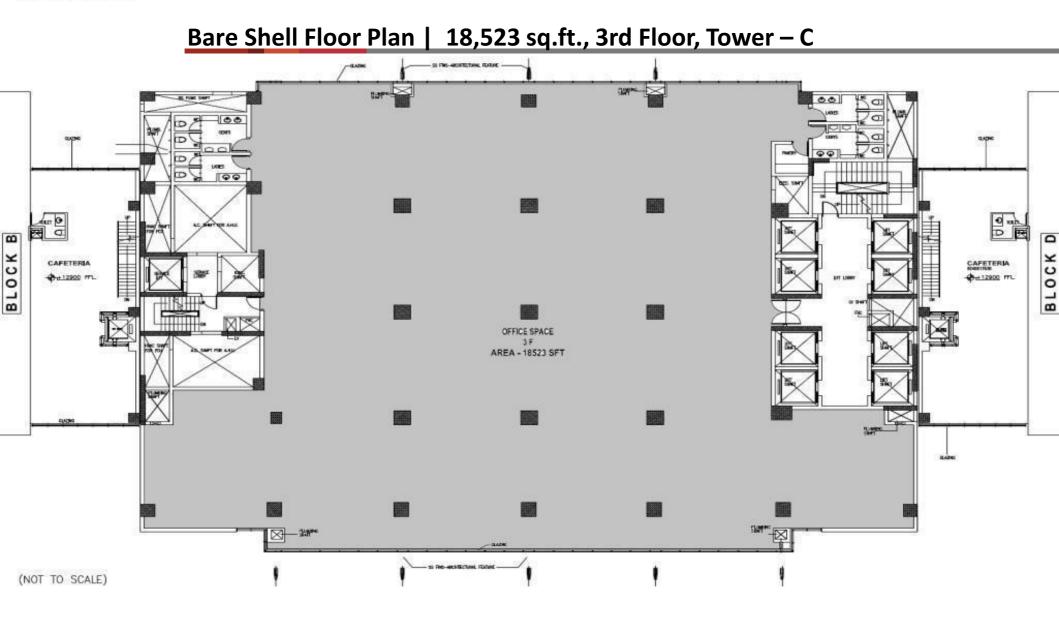

l Area (sq.ft)     |
|-------|---------------------------|------------------------|
| A     | 3B+G+10                   | 103,817                |
| В     | 3B+G+15                   | 168,041                |
| C     | 3B+G+19                   | 355,946                |
| D (   | CAL <b>BB+99+995</b> .893 | 5.9555. <b>166,707</b> |
| E     | 3B+G+10                   | 104,837                |



# Bare Shell Floor Plan | 10,241 sq.ft., 3rd Floor, Tower – A



CALL +91 995.895.9555.

### Availability – 1<sup>st</sup> May 2017 or whenever the existing client vacates





Bare Shell Floor Plan | 22,668 sq.ft., 14th & 15th Floor, Tower – B

11,334 Sq Ft (14<sup>th</sup> Floor) – Immediate 11,334 Sq Ft (15<sup>th</sup> Floor) – Immediate \* Subject to availability

CALL +91 995.895.9555.











Y



CALL +91 995.895.9555.

### Availability – 1<sup>st</sup> March 2017 or whenever the existing client vacates





Bare Shell Floor Plan | 19,491 sq.ft., 10th Floor, Tower – C

### Availability – 1<sup>st</sup> April 2017 or whenever the existing client vacates





Bare Shell Floor Plan | 19,264 sq.ft., 16th Floor, Tower – C

CALL +91 995.895.9555.

А