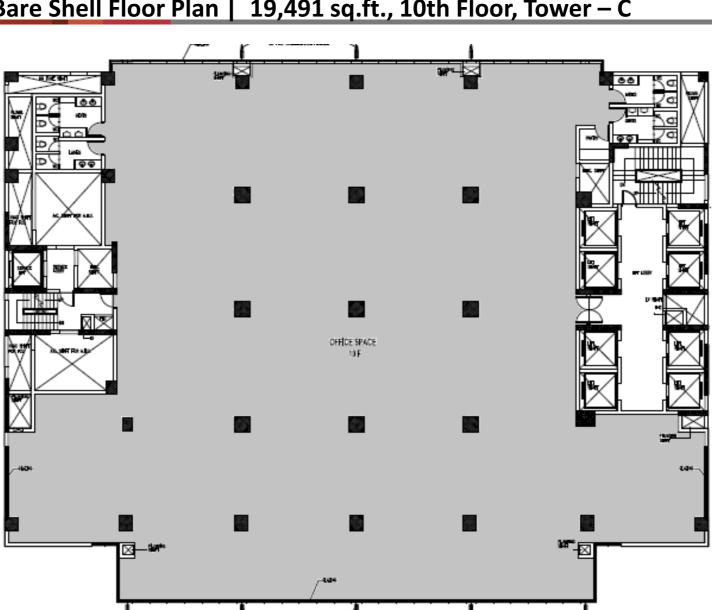

### Availability – 1<sup>st</sup> March 2017 or whenever the existing client vacates

Bare Shell Floor Plan | 19,491 sq.ft., 10th Floor, Tower – C