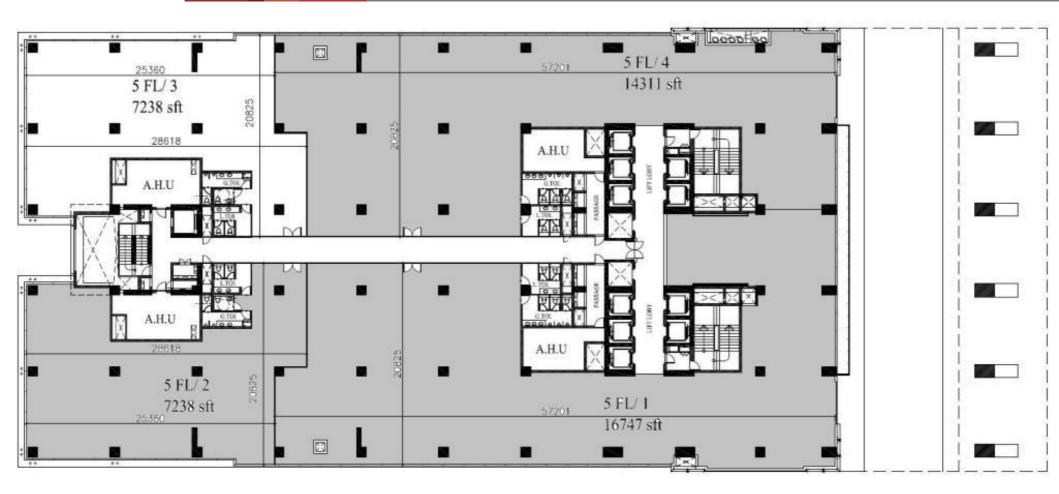

## Bare Shell Floor Plan | 38,269 sq.ft., 5th Floor, Tower – A

### TENTATIVE FIFTH FLOOR PLAN BUILDING NO.- 9A, DLF CYBER CITY

NØ

Availability– Immediate \* Subject to availability CALL +91 995.895.9555.

Bare Shell Floor Plan | 30,405 sq.ft., 9th Floor, Tower – A

NINTH FLOOR PLAN BUILDING NO.- 9A , DLF CYBER CITY