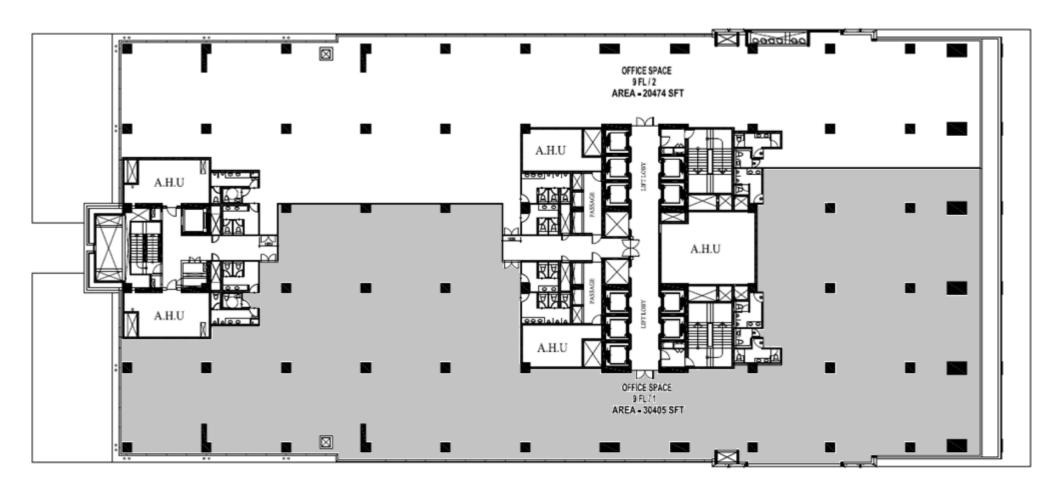

### TENTATIVE FIFTH FLOOR PLAN BUILDING NO.- 9A, DLF CYBER CITY

NØ

Availability– Immediate \* Subject to availability CALL +91 995.895.9555.

Bare Shell Floor Plan | 30,405 sq.ft., 9th Floor, Tower – A

NINTH FLOOR PLAN BUILDING NO.- 9A , DLF CYBER CITY

## Availability– 15<sup>th</sup> May 2017 or whenever the existing client vacates premises \* Subject to availability