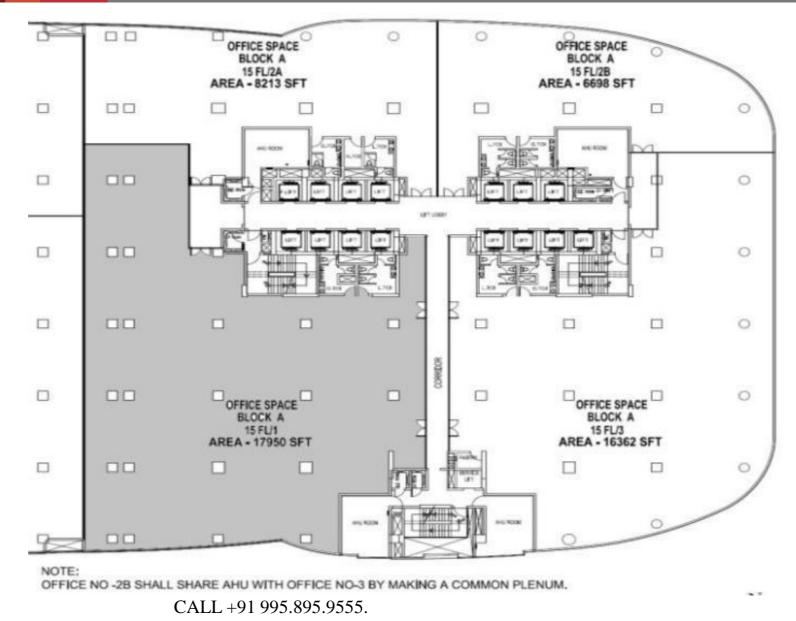

## Bare Shell Floor Plan | 17,950 sq.ft., 15th Floor, Tower – A

Bare Shell Floor Plan | 12,151 sq.ft., 17th Floor, Tower – A

Availability - 25<sup>th</sup> May 2017 or whenever existing client vacates

Bare Shell Floor Plan | 7,567 sq.ft., 14th Floor, Tower – B