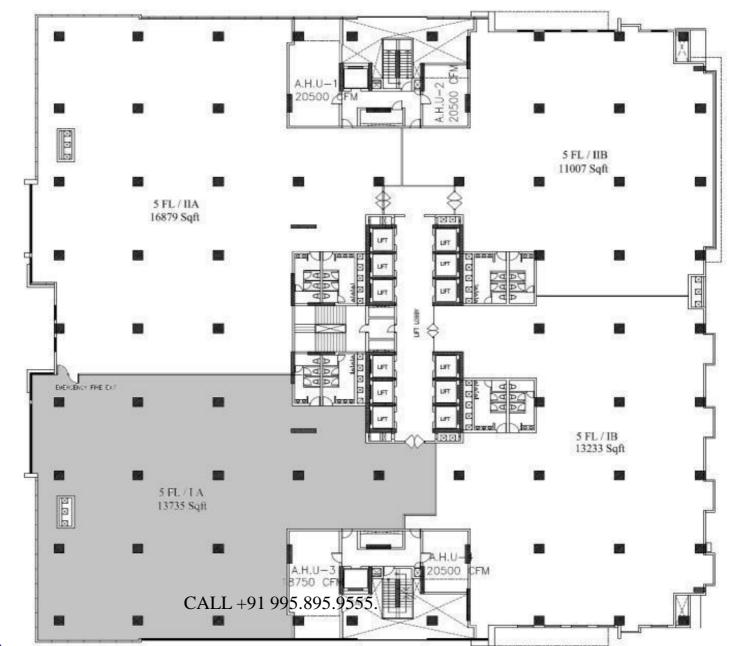

## Bare Shell Floor Plan | 22,458 sq.ft., 5th Floor, Tower – B

CALL +91 995.895.9555.

### Availability – 15<sup>th</sup> Feb 2017 or whenever the existing client vacates

Bare Shell Floor Plan | 29,500 sq.ft., 10th Floor, Tower – B

Tower B – 22,500 sqft. - 3rd April 2017 or whenever the existing client vacates Tower B – 7,000 sqft - 3rd April 2017 or whenever the existing client vacates