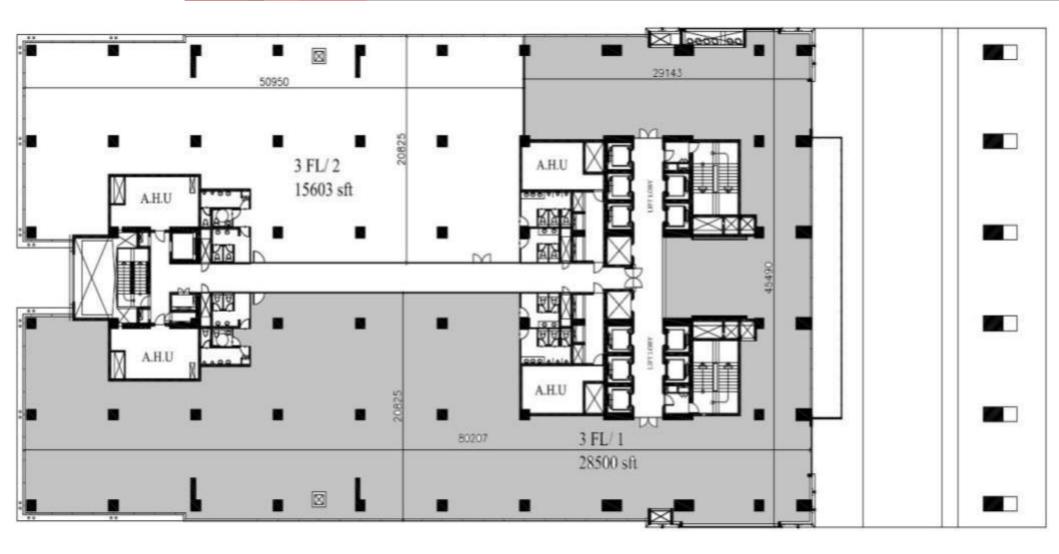

## Bare Shell Floor Plan | 28,500 sq.ft., 3rd Floor, Tower – A

THIRD FLOOR PLAN BUILDING NO.- 9A, DLF CYBER CITY

CALL +91 995.895.9555.

Availability – 1<sup>st</sup> April 2017 or whenever the existing client vacates premise