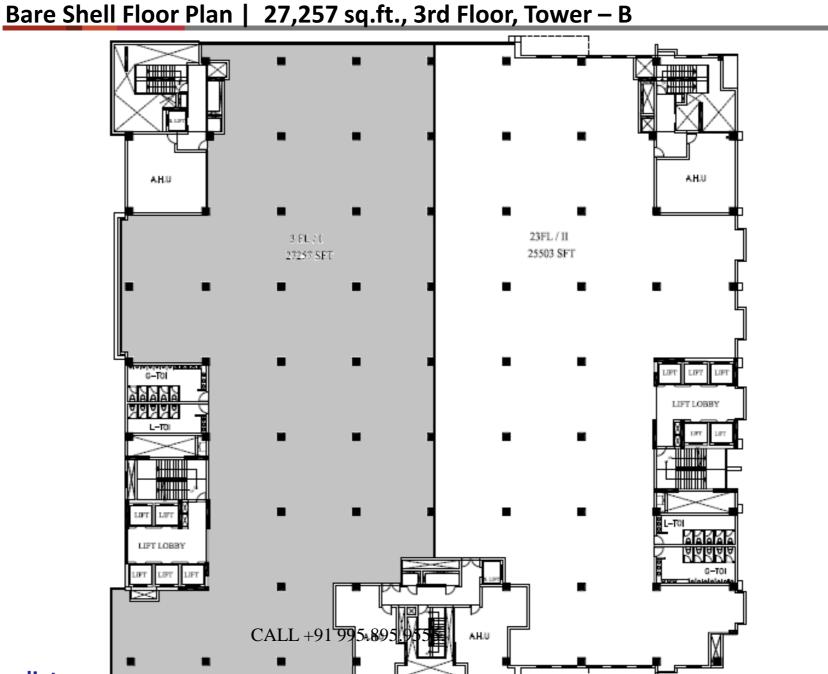

in the adjacent AHU Room.
For Office-2FL/II, 1 No. dedicated Floor Mounted AHU [22500 CFM [Riser-R7]] is provided in the adjacent AHU Room.

- For Office 2FL/III, 2 Nos. dedicated Floor Mounted AHUs [14400 CFM (Riser-R8) + 22500 CFM (Riser-R8)] are provided in the adjacent AHU Rooms. - For Office-2FL/IV, 1 No. dedicated Floor Mounted AHU [16700 CFM (Riser-R5)] is provided in the adjacent AHU Room.

AHO

Office I and III shall construct its own toilets nearby provisional plumbing shaft after taking approval from Authorities.

- No Brick / Block work is allowed at site. - Total number of toilet fixtures, even the CALLL ftt91 c995 895 9555 in the layout above.

- For Sharing of Services, refer Annexure - VI of Lease Deed.

SECOND FLOOR PLAN, BLOCK-B BUILDING-8, DLF CYBER CITY

Talalalala







## Bare Shell Floor Plan | 30,324 sq.ft., Ground Floor, Tower – C



BUILDING-8, DLF CYBER CITY





## Bare Shell Floor Plan | 13,735 sq.ft., 5th Floor, Tower – C





## Bare Shell Floor Plan | 9,247 sq.ft., 11th Floor, Tower – C

Note:

2.

 Fire doors on partition wall separating office-1 & 2, office - 3 & 4 and office-5 & 6 are to be installed by client & are required to be integrated with each other with the control panel of bol premise, such that in case of fire in office-1, 3 and 5, it will open the door in office-2, 4 and 6 respectively also and the vice versa.

Client occupying office - 4 and office-5 will have to install ceiling suspended AHU's for their premises themselves for which chilled water piping is also to be done by the clients at their own.

In case Client who wil