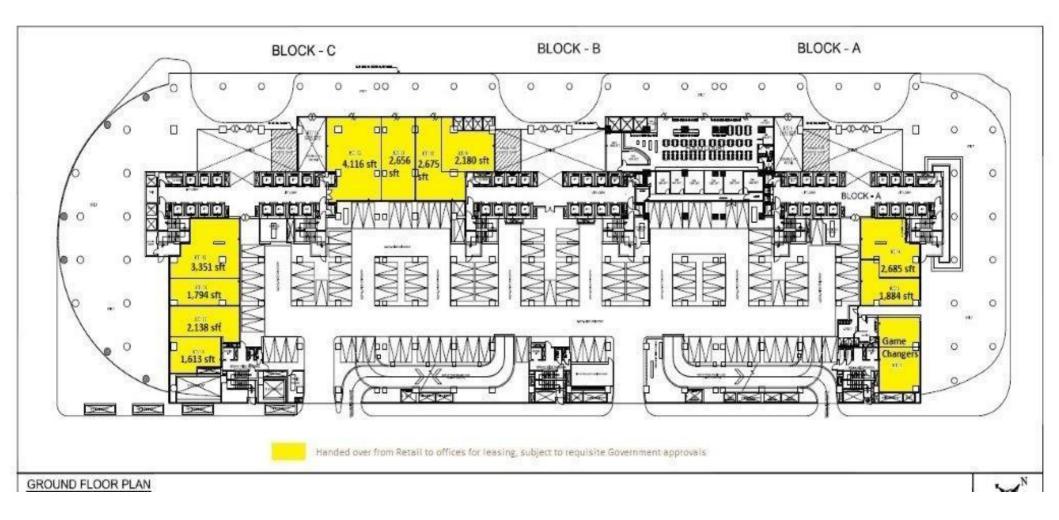

### Bare Shell Plan – Bldg 5

Area: approx. 4,569 Sq. Ft. (Tower A), 11,627 Sq. Ft. (Tower B), 8,896 Sq. Ft. (Tower C) Floor: Ground Floor Handover for Interiors: Immediate

Bare Shell Floor Plan | 3,707 sq.ft., 7th Floor, Tower – A