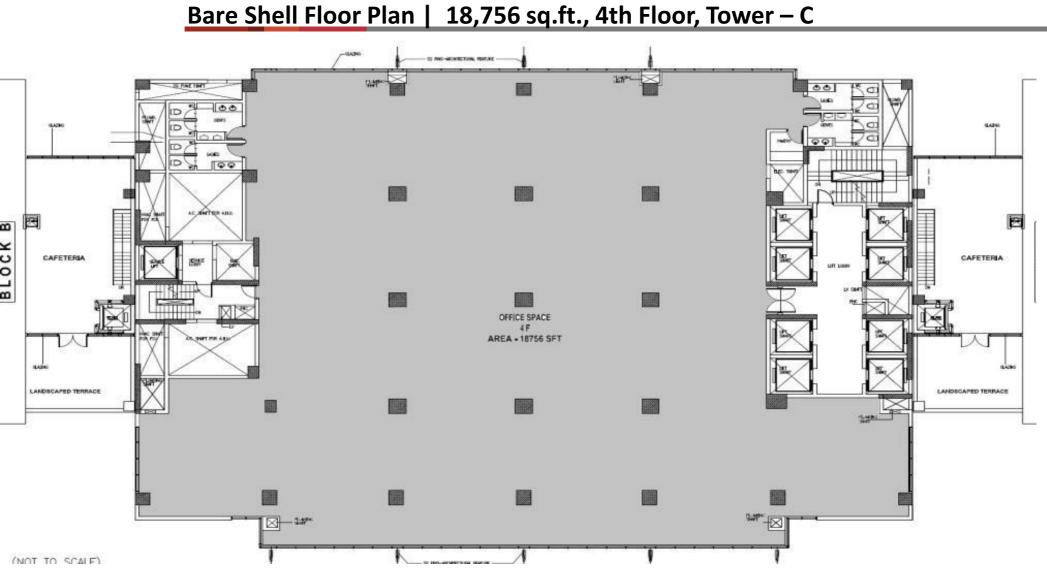

ea (sq.ft)     |
|-------|---------------------------|------------------------|
| A     | 3B+G+10                   | 103,817                |
| В     | 3B+G+15                   | 168,041                |
| C     | 3B+G+19                   | 355,946                |
| D (   | CAL <b>BB+99+995</b> .893 | 5.9555. <b>166,707</b> |
| E     | 3B+G+10                   | 104,837                |



# Bare Shell Floor Plan | 10,241 sq.ft., 3rd Floor, Tower – A



CALL +91 995.895.9555.

### Availability – 1<sup>st</sup> May 2017 or whenever the existing client vacates





Bare Shell Floor Plan | 22,668 sq.ft., 14th & 15th Floor, Tower – B

11,334 Sq Ft (14<sup>th</sup> Floor) – Immediate 11,334 Sq Ft (15<sup>th</sup> Floor) – Immediate \* Subject to availability

CALL +91 995.895.9555.











Y



CALL +91 995.895.9555.

### Availability – 1<sup>st</sup> March 2017 or whenever the existing client vacates





Bare Shell Floor Plan | 19,491 sq.ft., 10th Floor, Tower – C

### Availability – 1<sup>st</sup> April 2017 or whenever the existing client vacates





Bare Shell Floor Plan | 19,264 sq.ft., 16th Floor, Tower – C

CALL +91 995.895.9555.

А