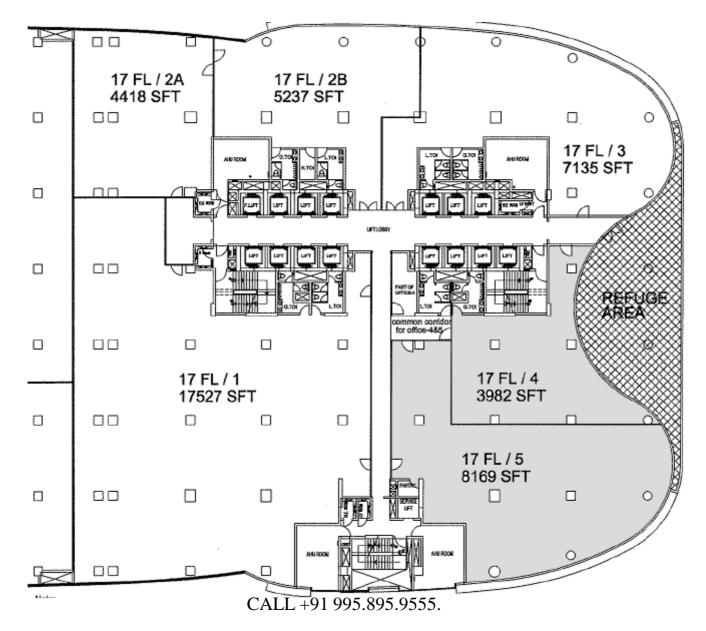

## Bare Shell Floor Plan | 17,950 sq.ft., 15th Floor, Tower – A

Bare Shell Floor Plan | 12,151 sq.ft., 17th Floor, Tower – A

Availability - 25<sup>th</sup> May 2017 or whenever existing client vacates

Bare Shell Floor Plan | 7,567 sq.ft., 14th Floor, Tower – B