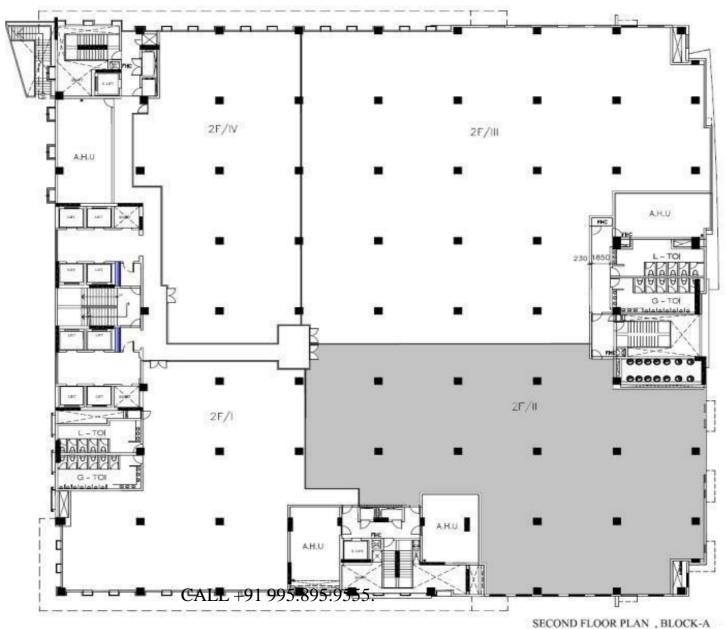

1 F/ IV 10269 SFT AHU 1 F/ III AHU 18898 SFT b - TOF KKK 99 Q - TOI 000000 LV1 0000000 -1 F/ II 14598 SFT - TON 666 1212 G-TOI stated in the 1 F/ 1 7504\_SFT ARU A.H.U VOTES: For Office-1, 1 No. dedicated Floor Mounted AHU [13500 CFM] is previded in the adjacent AHU Room For Office-II, 1 No. dedicated Floor Mounted AHU [24610 CFM] is provided in the adjacent AHU Room. For Office-III, 2 Nos. dedicated Floor Mounted AHUs [[14400 CFM] + (15825 CFM)] are provided in the adjacent AHU Room. CALL +91 995.895.9555. FIRST FLOOR PLAN, BLOCK-A

BUILDING - 8 , DLF CYBER CITY