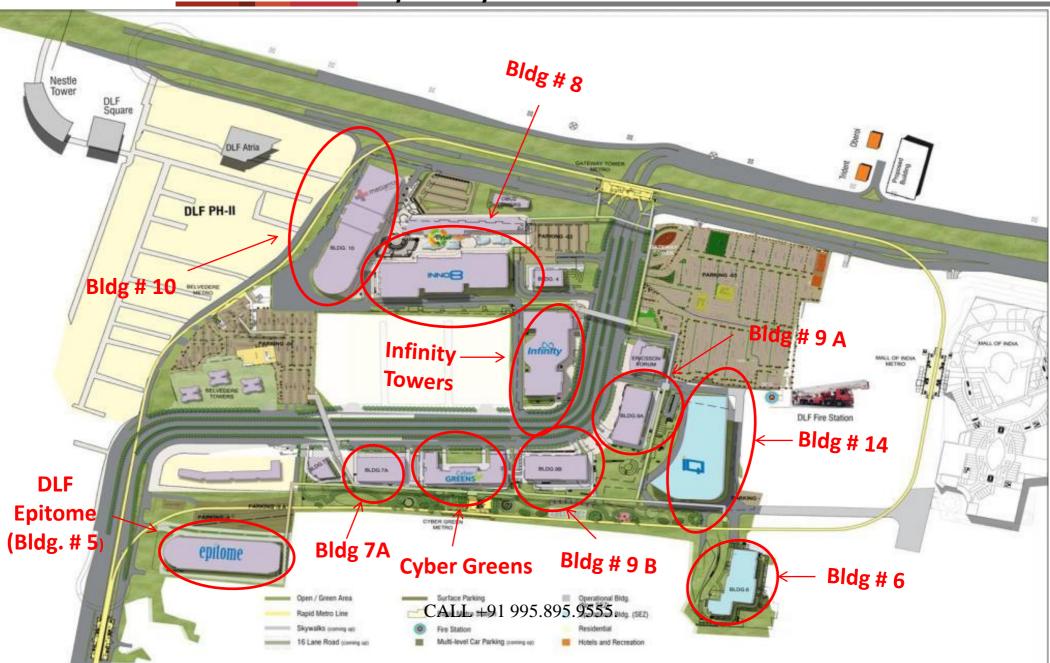

CALL +91 995.895.9555.



Master Plan - DLF Cyber City





## DLF Bldg.5



| Tower | Total Floors                | Area (sq.ft.)                 |
|-------|-----------------------------|-------------------------------|
| A     | 3B+G+6P+22F                 | 706,222                       |
| В     | 3B+G+6P+18F                 | 620,524                       |
| С     | 3B+G+6P+22F                 | 736,509                       |
|       | CALL +91 995.<br>Total Area | 895.9555.<br><b>2,063,255</b> |



### Bare Shell Plan – Bldg 5



Area: approx. 4,569 Sq. Ft. (Tower A), 11,627 Sq. Ft. (Tower B), 8,896 Sq. Ft. (Tower C) Floor: Ground Floor Handover for Interiors: Immediate



Bare Shell Floor Plan | 3,707 sq.ft., 7th Floor, Tower – A



Availability – 1<sup>st</sup> May 2017 or whenever existing client vacates



0 0 8 FL / 2&3 16915 SFT 0