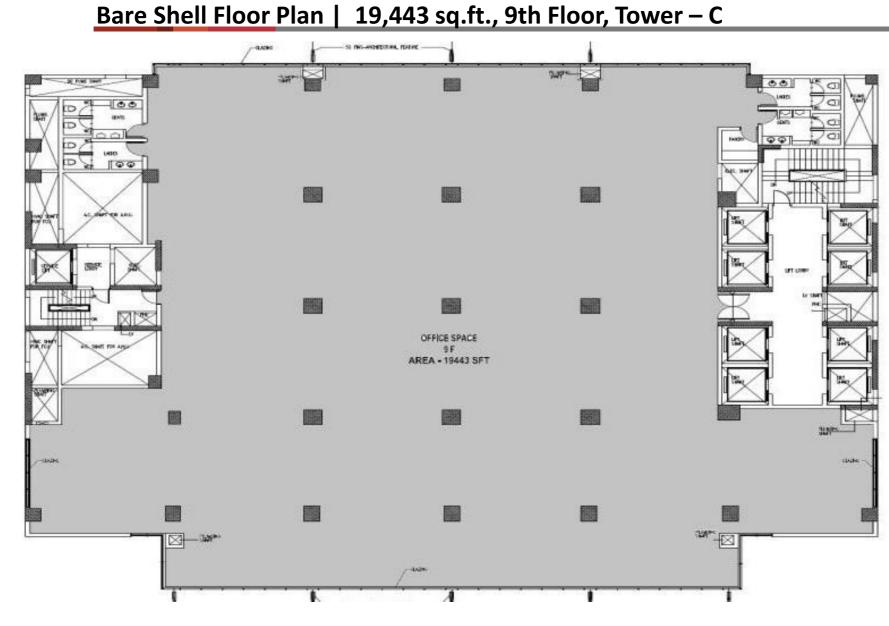

ft)     |
|-------|---------------------------|------------------------|
| A     | 3B+G+10                   | 103,817                |
| В     | 3B+G+15                   | 168,041                |
| C     | 3B+G+19                   | 355,946                |
| D (   | CAL <b>BB+99+995</b> .893 | 5.9555. <b>166,707</b> |
| E     | 3B+G+10                   | 104,837                |



# Bare Shell Floor Plan | 10,241 sq.ft., 3rd Floor, Tower – A



CALL +91 995.895.9555.

### Availability – 1<sup>st</sup> May 2017 or whenever the existing client vacates





Bare Shell Floor Plan | 22,668 sq.ft., 14th & 15th Floor, Tower – B

11,334 Sq Ft (14<sup>th</sup> Floor) – Immediate 11,334 Sq Ft (15<sup>th</sup> Floor) – Immediate \* Subject to availability

CALL +91 995.895.9555.











Y



CALL +91 995.895.9555.

### Availability – 1<sup>st</sup> March 2017 or whenever the existing client vacates





Bare Shell Floor Plan | 19,491 sq.ft., 10th Floor, Tower – C

### Availability – 1<sup>st</sup> April 2017 or whenever the existing client vacates





Bare Shell Floor Plan | 19,264 sq.ft., 16th Floor, Tower – C

CALL +91 995.895.9555.

А