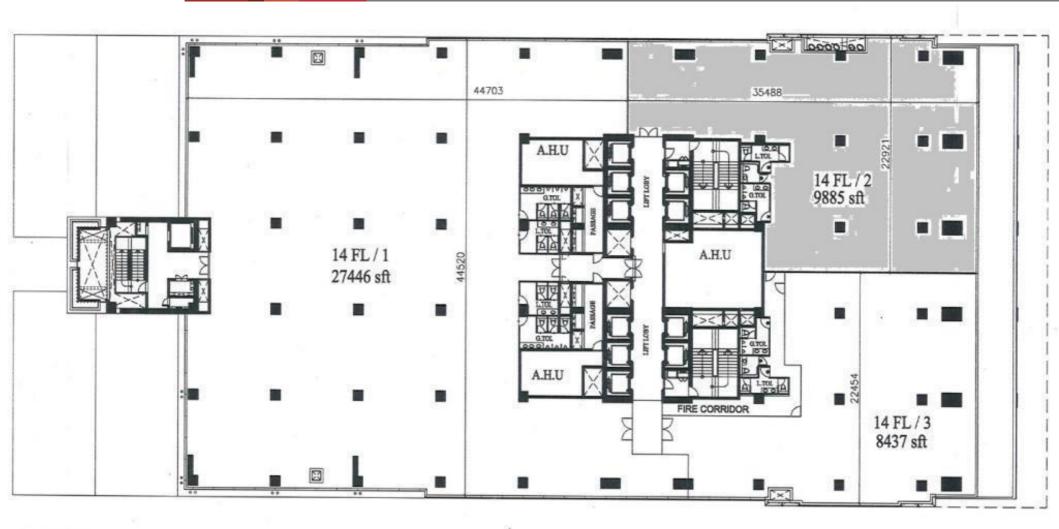

## Bare Shell Floor Plan | 9,885 sq.ft., 14th Floor, Tower – A

FOURTEENTH FLOOR PLAN BUILDING NO.- 9A, DLF CYBER CITY

CALL +91 995.895.9555,~~